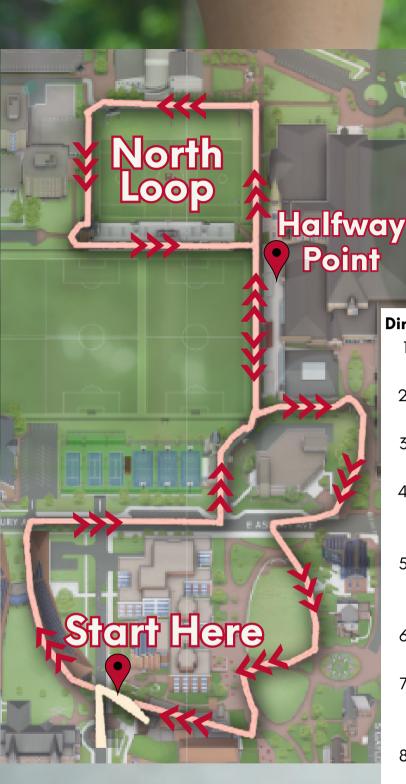

## **Directions:**

- 1. Start at the West door of the Community Commons (Near Starbucks)
- 2. Turn right after Race st and head north between the two DFRV buildings
- 3. Turn right on Asbury heading East toward the Fitness Center.
- 4. Once you've passed the Tennis Pavilion and Sturm, turn left onto the walking path, crossing at the crosswalk
- 5. Head North on the walking path until you meet the halfway point table and get your sticker.
- 6. Continue north until the end of the path, take 3 left turns to go around the Lacrosse fields.
- 7. Turn right to head back south down the walking path. Take the first left after the bleachers.
- 8. At the end of that path, take a right and follow the path across Asbury. Use the crosswalk to cross the street.
- 9. Once you reach the fork, follow the path to the left back to the community commons.
- 10. Check back in at the desk and get your gift, take a selfie and encourage others!