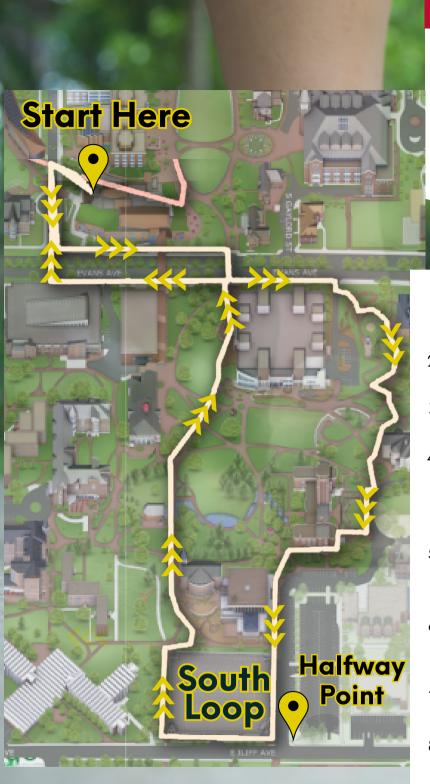

## **Directions**

- 1. Start at the West door of the Community Commons (Near Starbucks)
- 2. Head south on Race Street, then turn left on Evans Ave
- 3. After passing under the bridge, use the crosswalk to cross Evans.
- 4. After passing the Anderson Academic Commons building, turn right onto the walking path and follow the curve through the garden
- Turn right in front of the Margery Reed Building and continue south to the front of Mary Reed Hall
- 6. At the fork, follow the left path and head south towards Illiff Ave. At Illiff, meet the halfway point table and collect your sticker
- Head West on Illiff and follow the path around the H garage, heading back north
- 8. At the fork, follow the center path towards the Evans Memorial Chapel
- 9. Continue to follow the path north through campus, turn left once you reach Evans
- 10. Cross at the crosswalk back to the Community Commons
- Check back in at the desk and get your gift, take a selfie and encourage others!