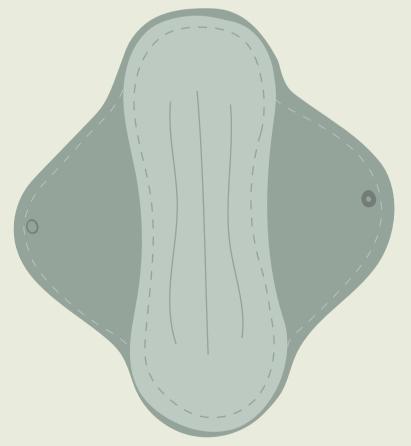

### **Cloth Pads - Party in My Pants**

Absorbent cloth pads-- they work just like disposable pads, but can be washed and reused

Can be worn for: about 2-6 hours

You get: 4 cloth pads

Once full: rinse with cold water or soak for a couple minutes (optional)

At the end of your cycle: throw them in the wash on a cold or warm cycle (not too hot), then hang to dry or tumble dry low