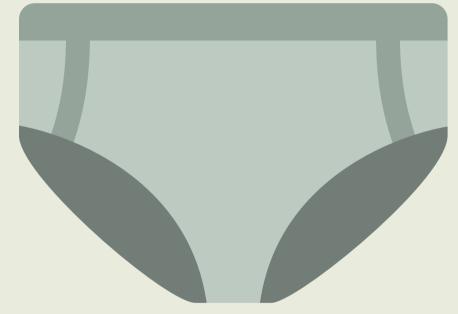

#### **Period Underwear- The Period Company**

Absorbent, anti-microbial underwear which you wear like any other underwear--- they absorb menstrual blood, keeping you feeling dry

Can be worn for: about 12-hours

You get: 3 pairs of bikini underwear

Once full: remove, rinse with cold water, or just toss in the laundry

At the end of your cycle: throw them in the wash (or hand wash), then hang to dry or tumble dry low