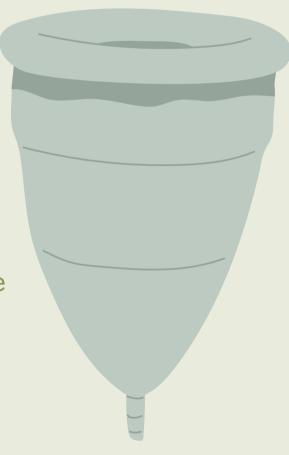

# Menstrual Cup - Saalt

A silicone cup which is inserted into the vaginal canal-- it collects menstrual blood rather than absorbing it

Can be worn for: up to 12 hours

You get: 1 cup, 1 carrying pouch, 1 bottle of soap to wash your cup

Once full: dump, rinse or wash, and re-insert

At the end of your cycle: boil in the microwave or on the stove to sanitize